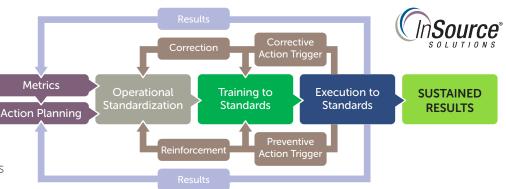

# SightBridge™

System for Management (S,M)

Bridging the gap between data, action and accountability is key to sustained organizational improvements. Our trademarked SightBridge system teaches your operation to achieve sustained results through disciplined execution.