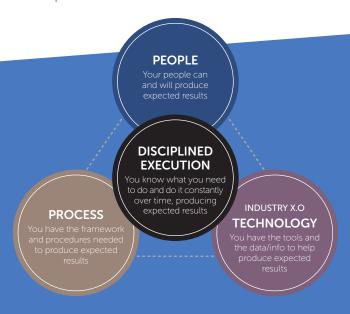

# SightBridge™

System for Management (S,M)

Bridging the gap between data, action and accountability is key to sustained organizational improvements. Our trademarked SightBridge system teaches your operation to achieve sustained results through disciplined execution.